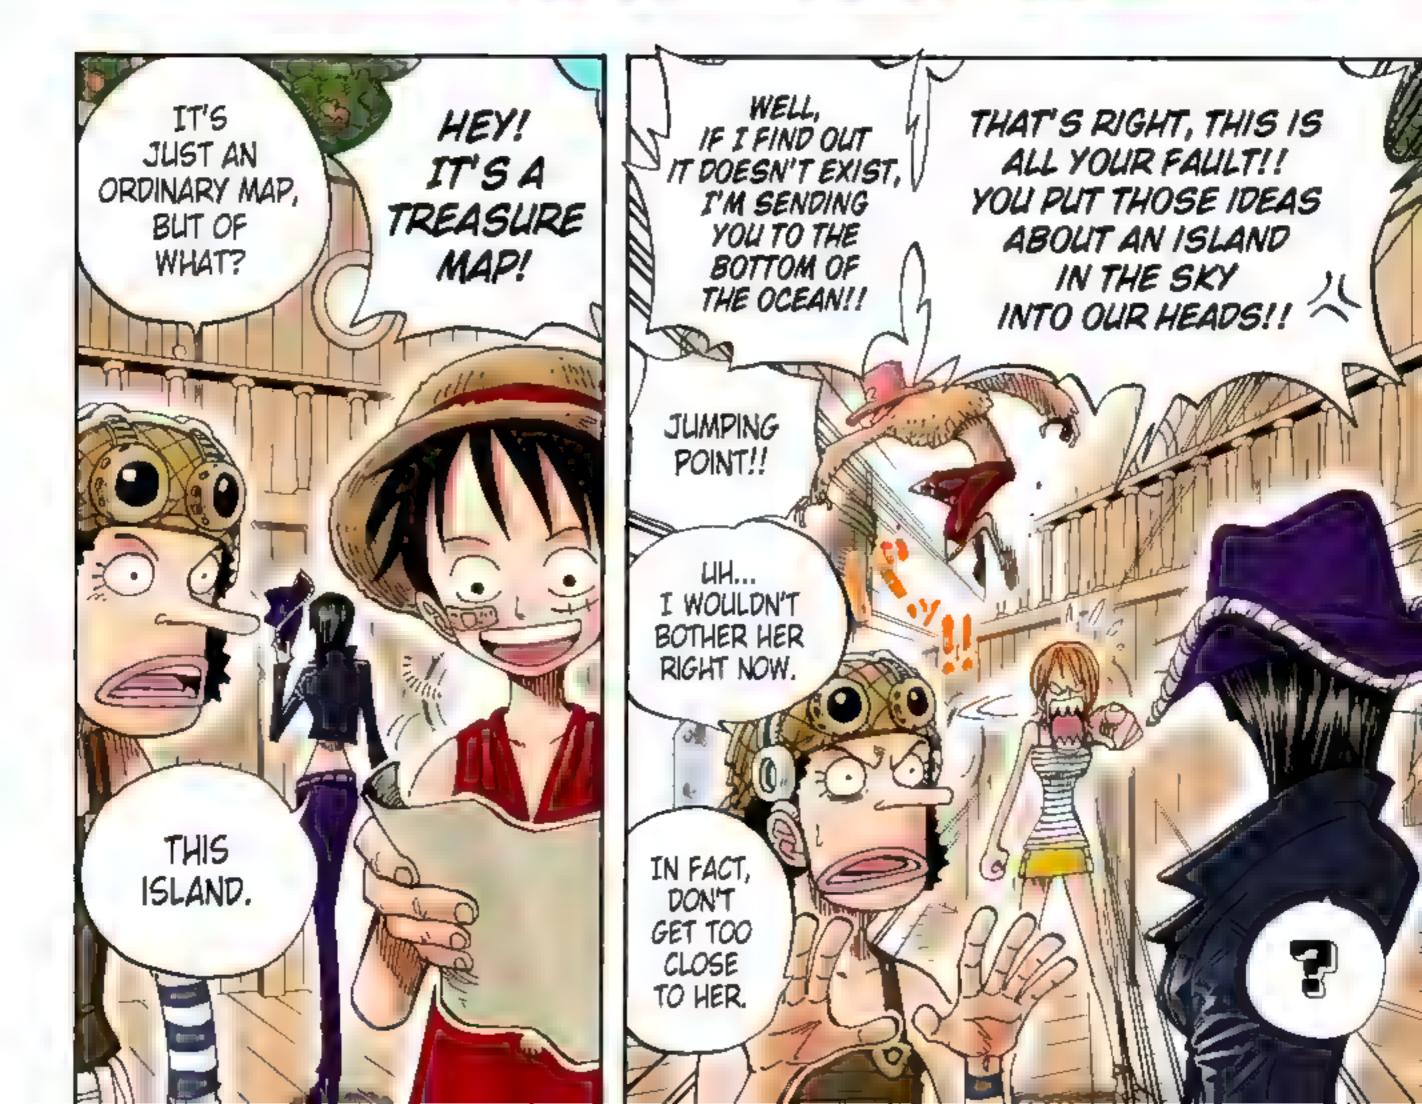

JUMP COMICS 🦃

When I visited my family recently, my parents expressed an opinion about *ONE PIECE* for the very first time. "That story about the deer was really good."

### ...Deer.?

-Eiichiro Oda, 2002

iichiro Oda began his manga career at the age of 17, when his one-shot cowboy manga Wanted! won second place in the coveted Tezuka manga awards. Oda went on to work as an assistant to some of the biggest manga artists in the industry, including Nobuhiro Watsuki, before winning the Hop Step Award for new artists. His pirate adventure One Piece, which debuted in Weekly Shonen Jump in 1997, quickly became one of the most popular manga in Japan.